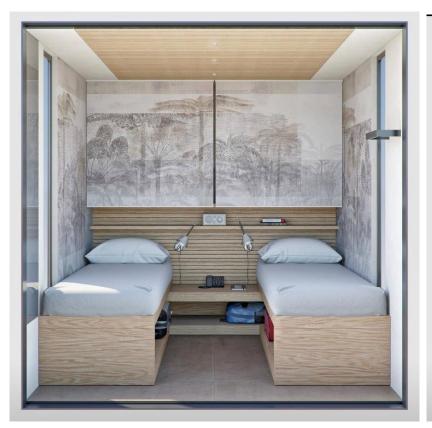

Our innovative product line provide the highest quality and design for smart space solutions.

State Modular's multidisciplinary team counts with many decades of experience in housing, architecture, engineering, management, and technology, which ensure that every project is completed and installed to every individual client's tailored request.

### HOTEL MODULES

Multi room buildings designed for hotel accommodation and administration are delivered in prefabricated sections for final onsite setting.

Prefabrication offers flexibility and cost savings which are increased dramatically.



## SM-HOTEL LARGE

Dimensions: 7.9' x 14'

Height 8.4'







# SM-HOTEL MEDIUM

Dimensions: 7.9' x 10.5'

Height 8.4'







# SM-HOTEL SMALL

Dimensions: 7.9' x 8.6'

Height 8.4'





### INTERIOR DECOR







### BATHROOM















### OTHER MODULAR STRUCTURES





### INFO@ STATEMODULAR.COM