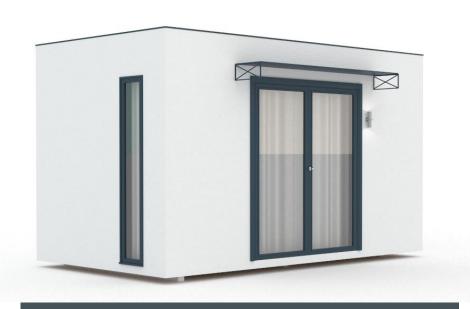

## SM-HOTEL LARGE

Dimensions: 7.9' x 14'

Height 8.4'

# SM-HOTEL MEDIUM

Dimensions: 7.9' x 10.5'

Height 8.4'

# SM-HOTEL SMALL

Dimensions: 7.9' x 8.6'

Height 8.4'