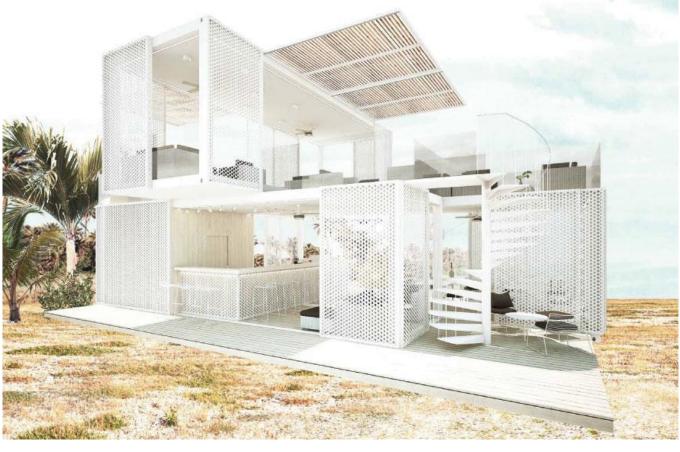

for smart space solutions.

State Modular's multidisciplinary team counts with many decades of experience in housing, architecture, engineering, management, and technology, which ensure that every project is completed and installed to every individual client's tailored request.

### HOTEL MODULES

Multi room buildings designed for hotel accommodation and administration are delivered in prefabricated sections for final onsite setting.

Prefabrication offers flexibility and cost savings which are increased dramatically.



## SM-HOTEL LARGE

Dimensions: 7.9' x 14'

Height 8.4'







# SM-HOTEL MEDIUM

Dimensions: 7.9' x 10.5'

Height 8.4'







# SM-HOTEL SMALL

Dimensions: 7.9' x 8.6'

Height 8.4'





### INTERIOR DECOR







### BATHROOM















### OTHER MODULAR STRUCTURES





### INFO@ STATEMODULAR.COM