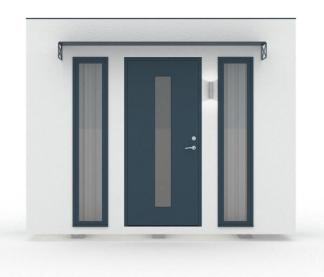

## SM-HOTEL LARGE

Dimensions: 7.9' x 14'

Height 8.4'

# SM-HOTEL MEDIUM

Dimensions: 7.9' x 10.5'

Height 8.4'

# SM-HOTEL SMALL

Dimensions: 7.9' x 8.6'

Height 8.4'