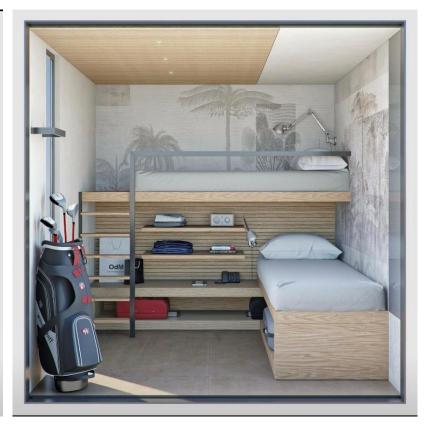

innovative product line provide the highest quality and design for smart space solutions.

State Modular's multidisciplinary team counts with many decades of experience in housing, architecture, engineering, management, and technology, which ensure that every project is completed and installed to every individual client's tailored request.

### HOTEL MODULES

Multi room buildings designed for hotel accommodation and administration are delivered in prefabricated sections for final onsite setting.

Prefabrication offers flexibility and cost savings which are increased dramatically.



## SM-HOTEL LARGE

Dimensions: 7.9' x 14'

Height 8.4'







# SM-HOTEL MEDIUM

Dimensions: 7.9' x 10.5'

Height 8.4'







# SM-HOTEL SMALL

Dimensions: 7.9' x 8.6'

Height 8.4'





### INTERIOR DECOR







### BATHROOM















### OTHER MODULAR STRUCTURES





### INFO@ STATEMODULAR.COM