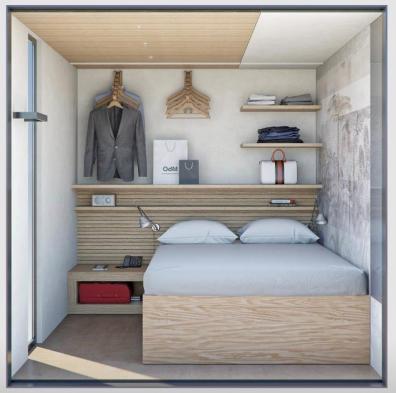

r innovative product line provide the highest quality and design for smart space solutions.

State Modular's multidisciplinary team counts with many decades of experience in housing, architecture, engineering, management, and technology, which ensure that every project is completed and installed to every individual client's tailored request.

### HOTEL MODULES

Multi room buildings designed for hotel accommodation and administration are delivered in prefabricated sections for final onsite setting.

Prefabrication offers flexibility and cost savings which are increased dramatically.



## SM-HOTEL LARGE

Dimensions: 7.9' x 14'

Height 8.4'







# SM-HOTEL MEDIUM

Dimensions: 7.9' x 10.5'

Height 8.4'







# SM-HOTEL SMALL

Dimensions: 7.9' x 8.6'

Height 8.4'





### INTERIOR DECOR







### BATHROOM















### OTHER MODULAR STRUCTURES





### INFO@ STATEMODULAR.COM