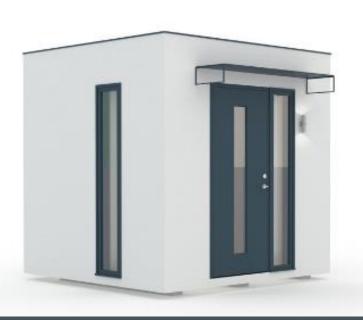

company specialized in residential and commercial modular construction projects. Our innovative product line provide the highest quality and design for smart space solutions.

State Modular's multidisciplinary team counts with many decades of experience in housing, architecture, engineering, management, and technology, which ensure that every project is completed and installed to every individual client's tailored request.

### HOTEL MODULES

Multi room buildings designed for hotel accommodation and administration are delivered in prefabricated sections for final onsite setting.

Prefabrication offers flexibility and cost savings which are increased dramatically.



## SM-HOTEL LARGE

Dimensions: 7.9' x 14'

Height 8.4'







# SM-HOTEL MEDIUM

Dimensions: 7.9' x 10.5'

Height 8.4'







# SM-HOTEL SMALL

Dimensions: 7.9' x 8.6'

Height 8.4'





### INTERIOR DECOR







### BATHROOM















### OTHER MODULAR STRUCTURES





### INFO@ STATEMODULAR.COM